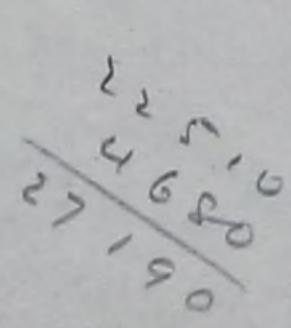

#### 1928-29.

Table I showing how the Amount issued from the Exchequer to meet the Expenditure in 1928-29 compares with the Estimated Expenditure.

|                                                                                                                                                     |                                                                                    | 1928                                                                                      | 3–29.                                                                              |                                                                                    |
|-----------------------------------------------------------------------------------------------------------------------------------------------------|------------------------------------------------------------------------------------|-------------------------------------------------------------------------------------------|------------------------------------------------------------------------------------|------------------------------------------------------------------------------------|
|                                                                                                                                                     | Total Expenditure provided for in the Budget.                                      | Additional Expenditure for which Supplementary Estimates were presented and Excess Votes. | Total Estimated Expenditure.                                                       | Amount issued to meet Total Expenditure.                                           |
| Ordinary Expenditure.                                                                                                                               | £                                                                                  | £                                                                                         | £                                                                                  | £                                                                                  |
| CONSOLIDATED FUND SERVICES. Interest and Management                                                                                                 |                                                                                    |                                                                                           |                                                                                    |                                                                                    |
| of National Debt  Payments to Local Taxa-                                                                                                           | 304,000,000                                                                        | -                                                                                         | 304,000,000                                                                        | 311,491,000                                                                        |
| tion Accounts                                                                                                                                       | 14,200,000                                                                         |                                                                                           | 14,200,000                                                                         | 15,203,000                                                                         |
| Payments to Northern<br>Ireland Exchequer                                                                                                           | 5,600,000                                                                          | _                                                                                         | 5,600,000                                                                          | 5,100,000                                                                          |
| Other Consolidated Fund<br>Services                                                                                                                 | 2,600,000                                                                          |                                                                                           | 2,600,000                                                                          | 2,807,000                                                                          |
| Total                                                                                                                                               | 326,400,000                                                                        |                                                                                           | 326,400,000                                                                        | 334,601,000                                                                        |
| Supply Services.  Army Votes (including Ordnance Factories)  Navy Votes  Air Votes  Civil Votes  Customs and Excise and Inland Revenue Votes  Total | 41,050,000<br>57,300,000<br>16,250,000<br>223,804,000<br>11,777,000<br>350,181,000 | 115,000<br><br>3,469,000<br><br>3,584,000                                                 | 41,165,000<br>57,300,000<br>16,250,000<br>227,273,000<br>11,777,000<br>353,765,000 | 40,500,000<br>56,920,000<br>16,050,000<br>222,493,000<br>11,637,000<br>347,600,000 |
|                                                                                                                                                     |                                                                                    |                                                                                           |                                                                                    | 000 001 000                                                                        |
| Total Ordinary Expenditure                                                                                                                          | 676,581,000                                                                        | 3,584,000                                                                                 | 680,165,000                                                                        | 682,201,000                                                                        |
| NEW SINKING FUND, 1928.                                                                                                                             | 65,000,000                                                                         |                                                                                           | 65,000,000                                                                         | 57,509,000                                                                         |
| SELF-BALANCING REVENUE AND EXPENDITURE. Post Office Road Fund                                                                                       | 57,314,000<br>21,300,000                                                           |                                                                                           | 57,314,000<br>21,300,000                                                           | 57,200,000<br>21,131,000                                                           |
| Total Self-Balancing Revenue and Expendi- ture                                                                                                      | 78,614,000                                                                         |                                                                                           | 78,614,000                                                                         | 78,331,000                                                                         |
| Grand Total                                                                                                                                         | 820,195,000                                                                        | 3,584,000                                                                                 | 823,779,000                                                                        | 818,041,000                                                                        |