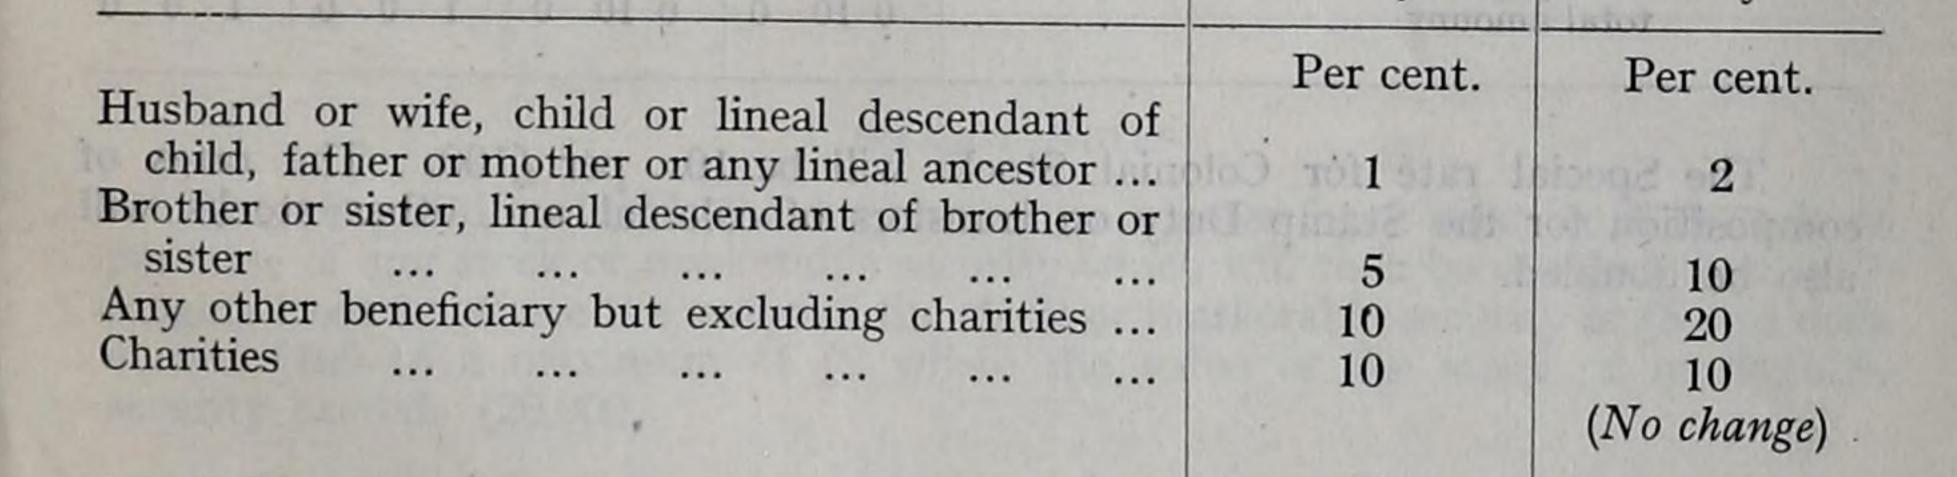

EATH DUTIES

It is proposed to double the rates of Legacy and Succession Duty except on bequests to charities. A table shewing the ordinary rates of duty with the corresponding rates now proposed appears below.\*

It is proposed to exempt from Legacy and Succession Duty all bequests from estates of less than  $\pounds 2,000$  net value.

It is proposed to increase from  $\pounds 1,000$  to  $\pounds 2,000$  the exemption in favour of bequests to children of full age.

It is proposed to exempt from Legacy and Succession Duty bequests of less than  $\pm 100$ .

It is proposed that these changes shall come into effect in the case of deaths on or after 16th April, 1947.

Rates of Legacy and Succession Duty\*

Existing

Rates of

Duty

Proposed

Rates of

Duty

Relationship of the Beneficiary



\* Certain exceptional rates which are governed by provisions of the Customs and Inland Revenue Act, 1888, and the Finance (1909–10) Act, 1910, are not shewn in the table. It is proposed to double those rates also.

#### INLAND REVENUE—continued

#### STAMP DUTIES

#### Conveyances and Transfers

It is proposed to double the duties on conveyances or transfers by way of sale or voluntary disposition, except as regards the smaller conveyances of property, other than stocks or marketable securities. In such cases when the consideration does not exceed  $f_{1,500}$  there will be no change in the duty and when the consideration is between  $f_{1,500}$  and  $f_{1,950}$  there will be graduated increases. rising to the full double duty when the consideration exceeds  $f_{1,950}$ .

The existi